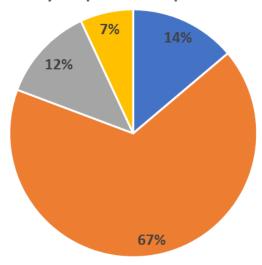

## Q2. The options below seek to reduce the current subsidy and deliver a viable service for our customers and residents. Please select your preferred option:

- Cease collections I would not use the service as laid out in any of the options above.
- Keep the service frequency as it is (fortnightly wheeled bin collection) for £50 per bin per year (20 collections).
- Reduce the frequency of the collections to four weekly for £42.50 per bin per year (10 collections).
- Reduce the frequency of the collections to six weekly for £35 per bin per year (6 collections).

| The options below seek to reduce the current subsidy and deliver a viable service for our customers and residents. Please select your preferred option: |      |  |
|---------------------------------------------------------------------------------------------------------------------------------------------------------|------|--|
| Cease collections - I would not use the service as laid out in any of the options above.                                                                | 852  |  |
| Keep the service frequency as it is (fortnightly wheeled bin collection) for £50 per bin per year (20 collections).                                     | 4118 |  |
| Reduce the frequency of the collections to four weekly for £42.50 per bin per year (10 collections).                                                    | 761  |  |
| Reduce the frequency of the collections to six weekly for £35 per bin per year (6 collections).                                                         |      |  |
| Grand Total                                                                                                                                             | 6158 |  |