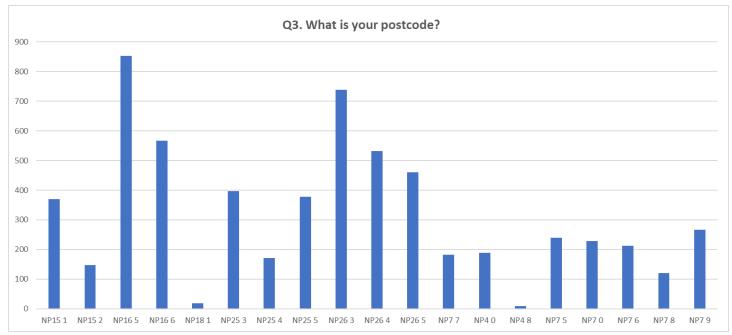

| Postcodes | Number of responses |
|-----------|---------------------|
| NP16 5    | 852                 |
| NP26 3    | 739                 |
| NP16 6    | 567                 |
| NP26 4    | 531                 |
| NP26 5    | 460                 |
| NP25 3    | 397                 |
| NP25 5    | 377                 |
| NP15 1    | 370                 |
| NP7 9     | 266                 |
| NP7 5     | 240                 |
| NP7 0     | 229                 |
| NP7 6     | 213                 |
| NP4 0     | 189                 |
| NP7 7     | 183                 |
| NP25 4    | 172                 |
| NP15 2    | 147                 |
| NP7 8     | 120                 |
| NP18 1    | 19                  |
| NP4 8     | 9                   |