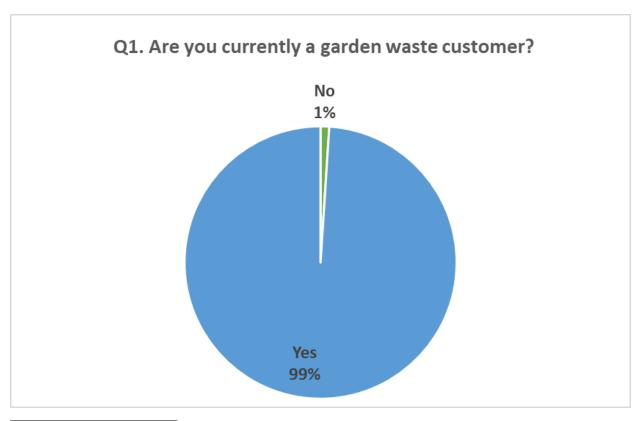

## **Garden waste consultation results**

Number of responses: 6158

Language of responses: English – 6157 Cymraeg – 1

| Yes   | 6095 |
|-------|------|
| Total | 6158 |